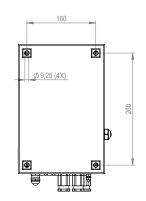

#### **PHYSICAL CHARACTERISTICS**

- Dimensions See drawing
- Weight: 4 Kg
- Design degree of protection: IP65
- Operating temperature range: -40° C to +55° C
- Shipping information: 351x215x123 Cm; <4 kg</li>