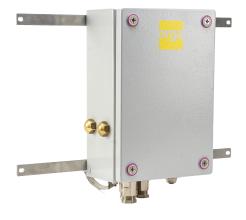

## OVP102-20-R

**Overvoltage Protection** 

The OVP102-20-R is Orga's overvoltage protection box specifically designed for the wind industry. With smart backplane and prefixed connections, making the OVP102-20-R a reliable obstruction light system protection.

#### **KEY FEATURES**

- Compact unit for the connection of one or two Orga obstruction lights
- Incorporates RayCap Strikesorb 30-B in the housing
- Complying with C3 corrosion standards
- Overvoltage Protection for power, and alarm protection and easy installation process
- No maintenance required over service life
- Simple cable connection for easy installation
- No (internal) wires
- Supplied with EMC cable glands and blind plugs
- Two year warranty