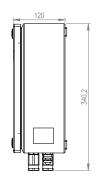

#### **PHYSICAL CHARACTERISTICS**

- Dimensions See drawing
- Weight: 4 Kg
- Design degree of protection: IP65
- Operating temperature range: -40° C to +55° C
- Shipping information: 351x215x123 Cm; <4 kg</li>