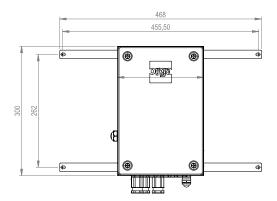

#### **PHYSICAL CHARACTERISTICS**

- Dimensions See drawing
- Weight: 4 Kg
- Design degree of protection: IP65
- Operating temperature range: -40° C to +55° C
- Shipping information: 351x215x123 Cm; <4 kg</li>