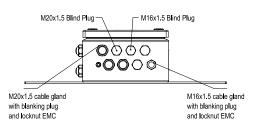

#### **KEY FEATURES**

- Compact unit for the connection of one or two Orga obstruction lights
- Incorporates RayCap Strikesorb 30-B in the housing
- Complying with C3 corrosion standards
- Overvoltage Protection for power, and alarm protection and easy installation process
- No maintenance required over service life
- Simple cable connection for easy installation
- No (internal) wires
- Supplied with EMC cable glands and blind plugs
- Two year warranty

#### **PHYSICAL CHARACTERISTICS**

- Dimensions See drawing
- Weight: 4 Kg
- Design degree of protection: IP65
- Operating temperature range: -40° C to +55° C
- Shipping information: 351x215x123 Cm; <4 kg</li>