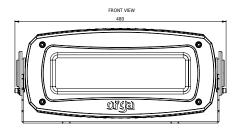

#### PHYSICAL CHARACTERISTICS

- Dimensions (L x W x H): 250 x 480 x 215 mm
- Weight: max 20 kg
- Design degree of protection: IP66
- Operating temperature range: -50°C to +55°C