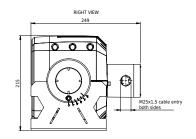

#### **ELECTRICAL CHARACTERISTICS**

- Operating voltage: see table
- Power consumption: see table
- Connection details: max. 4 mm<sup>2</sup>; 2 x M25x1,5 cable gland entries
- Earth connection: internal max. 4 mm<sup>2</sup> and external M5

#### PHYSICAL CHARACTERISTICS

- Dimensions (L x W x H): 250 x 480 x 215 mm
- Weight: max 20 kg
- Design degree of protection: IP66
- Operating temperature range: -50°C to +55°C