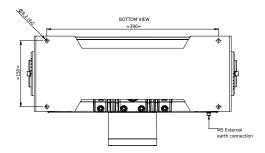

#### **ELECTRICAL CHARACTERISTICS**

- Operating voltage: see table
- Power consumption: see table
- Connection details: max. 4 mm<sup>2</sup>; 2 x M25x1,5 cable gland entries
- Earth connection: internal max. 4 mm<sup>2</sup> and external M5

#### PHYSICAL CHARACTERISTICS

- Dimensions (L x W x H): 250 x 480 x 215 mm
- Weight: max 20 kg
- Design degree of protection: IP66
- Operating temperature range: -50°C to +55°C