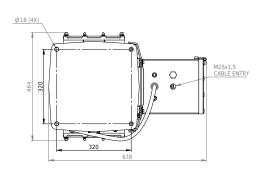

#### **ELECTRICAL CHARACTERISTICS**

- Operating voltage: 190 Vac; 860 Hz from Navaid Central Control Panel (NCCP)
- Power consumption: 25 W peak max (Digital modular NCCP)
- Connection details: max. 4 mm<sup>2</sup>; one M25x1.5 cable gland entry
- Earth connection: internal 4 mm<sup>2</sup>and external M6

### **PHYSICAL CHARACTERISTICS**

- Dimensions (L x W x H): 678 x 464 x 694 mm
- Weight: 70 kg
- Design degree of protection: IP66
- Operating temperature range: -55°C to +55°C