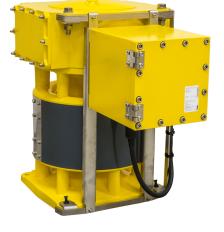

# FH800SA-1 **Explosion proof foghorn**

Foghorn, designed to provide 0.5 nautical miles omni-directional coverage. For man-made offshore structures and in line with IALA regulatory requirements. Can be supplied as a main/secondary (2+1/2 Nm) foghorn together with duplicated controls in the Navaid Central Control Panel (NCCP).

## **KEY FEATURES**

- Reliable marine foghorn, low cost of ownership
- Operating voltage and code control provided from Navaid Central Control Panel (NCCP)
- Monitoring system integrated in Navaid Central Control Panel (NCCP)
- Offshore coated seawater resistant light alloy body