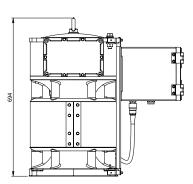

### **PHYSICAL CHARACTERISTICS**

- Dimensions (L x W x H): 678 x 464 x 694 mm
- Weight: 70 kg
- Design degree of protection: IP66
- Operating temperature range: -55°C to +55°C