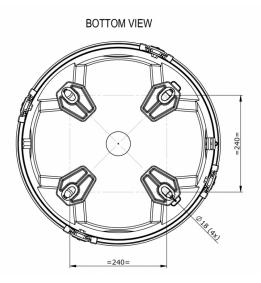

#### PHYSICAL CHARACTERISTICS

- Dimensions: L x W x H: see drawing
- Weight: 12kg
- Design degree of protection: IP65
- Operating temperature range: -40°C/+55°C
- Shipping information: 550 x 550 x 400 mm; approx. 16kg
- Supplied with pre-mounted Orga cable for easy installation and high reliability
- Cable bending radius = 120mm
- Outer cable diameter ø14.5 +/- 0.5mm
- Level indicators for correct mounting