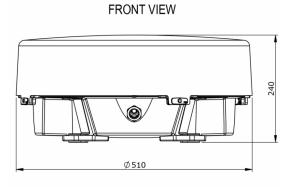

#### PHYSICAL CHARACTERISTICS

- Dimensions: L x W x H: see drawing
- Weight: 12kg
- Design degree of protection: IP65
- Operating temperature range: -40°C/+55°C
- Shipping information: 550 x 550 x 400 mm; approx. 16kg
- Supplied with pre-mounted Orga cable for easy installation and high reliability
- Cable bending radius = 120mm
- Outer cable diameter ø14.5 +/- 0.5mm
- Level indicators for correct mounting