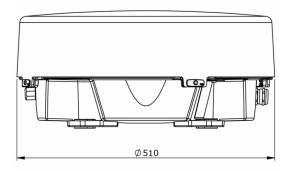

#### PHYSICAL CHARACTERISTICS

- Dimensions: L x W x H: see drawing
- Weight: 12kg
- Design degree of protection: IP65
- Operating temperature range: -40°C/+55°C
- Shipping information: 550 x 550 x 400 mm; approx. 16kg
- Supplied with pre-mounted Orga cable for easy installation and high reliability
- Cable bending radius = 120mm
- Outer cable diameter ø14.5 +/- 0.5mm
- Level indicators for correct mounting