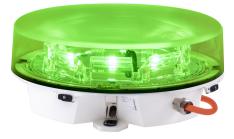

L550-HHS **Helicopter Hoist Status light** 

Green status light for helicopter hoist operation. Steady burning or flashing light to indicate the hoist status. Incorporates the benefits of advanced LED, optical and system control technologies to meet the most demanding applications.