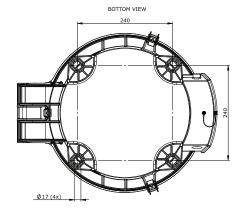

#### **Physical characteristics**

- Dimensions (L x W x H): 506 x 414 x 406mm
- Weight: 16.4kg
- Design degree of protection: IP65
- Operating temperature range: -20°C to +50°C