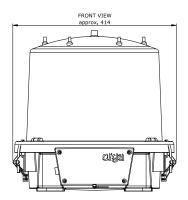

#### **Physical characteristics**

- Dimensions (L x W x H): 506 x 414 x 406mm
- Weight: 16.4kg
- Design degree of protection: IP65
- Operating temperature range: -20°C to +50°C