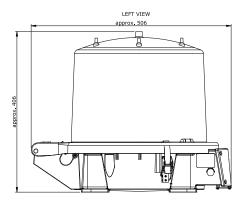

#### **Physical characteristics**

- Dimensions (L x W x H): 506 x 414 x 406mm
- Weight: 16.4kg
- Design degree of protection: IP65
- Operating temperature range: -20°C to +50°C