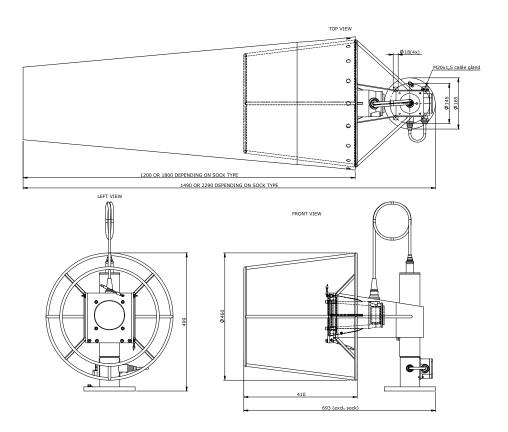

#### **Performance characteristics**

- Sock colour; red/white/ red/white/red or orange
- Sock length: 1,200mm

#### **Electrical characteristics**

- Operating voltage: see table
- Power consumption: see table
- Connection details: max. 4mm<sup>2</sup>; one GRP M20x1.5 cable gland and one GRP M20x1.5 blind plug
- Earth connection: internal max.
  4mm<sup>2</sup> and external M8

#### **Physical characteristics**

- Dimensions (L x W x H):
  693 x 460 x 499mm (excl. sock)
- Weight: 22kg
- Degree of protection: IP66
- Operating temperature range: -20°C to +40°C

| 71                 |     |         | Voltage<br>(Vac) |
|--------------------|-----|---------|------------------|
| HWC2000SA-MKII-230 | 15W | 50/60Hz | 230Vac           |
| HWC2000SA-MKII-120 | 15W | 50/60Hz | 120Vac           |