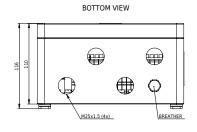

## PHYSICAL CHARACTERISTICS

- Dimensions: see drawing
- Weight: 2,5 kg
- Design degree of protection: IP65
- Breather on the bottom side of the enclosure
- Shipping information: 500 x 450 x 200mm; 7kg

## SYSTEM DESIGN, CONTROL AND MONITORING

- AlSi12 alloy painted enclosure
- Supplied with EMC type cable glands
- Use the JBX020 junction box in obstacle light systems with Orga medium and high intensity lights and Orga Strobeline<sup>™</sup> cable