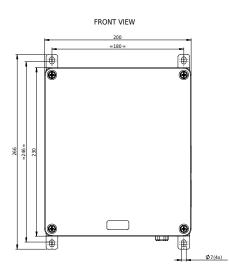

## PHYSICAL CHARACTERISTICS

- Dimensions: see drawing
- Weight: 2,5 kg
- Design degree of protection: IP65
- Breather on the bottom side of the enclosure
- Shipping information: 500 x 450 x 200mm; 7kg