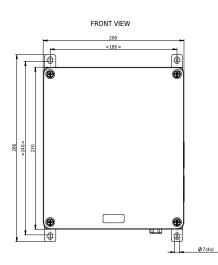

### **PHYSICAL CHARACTERISTICS**

- Dimensions: see drawing
- Weight: 2,5 kg
- Design degree of protection: IP65
- Breather on the bottom side of the enclosure
- Shipping information: 500 x 450 x 200mm; 7kg