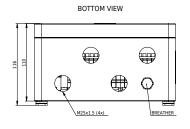

### **PHYSICAL CHARACTERISTICS**

- Dimensions: see drawing
- Weight: 2,5 kg
- Design degree of protection: IP65
- Breather on the bottom side of the enclosure
- Shipping information: 500 x 450 x 200mm; 7kg