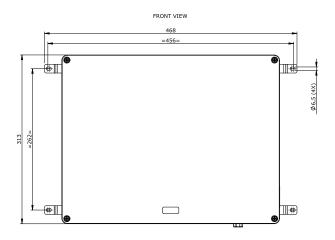

#### **Physical characteristics**

- Dimensions: see drawing
- Weight: 8kg
- Design degree of protection: IP65
- Operating temperature range: -55°C to +55 °C
- Shipping information: 500 x 450 x 200mm; 10kg