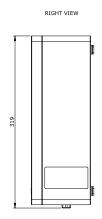

#### **Physical characteristics**

- Dimensions: see drawing
- Weight: 8kg
- Design degree of protection: IP65
- Operating temperature range: -55°C to +55 °C
- Shipping information: 500 x 450 x 200mm; 10kg