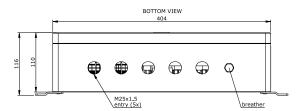

#### **Physical characteristics**

- Dimensions: see drawing
- Weight: 8kg
- Design degree of protection: IP65
- Operating temperature range: -55°C to +55 °C
- Shipping information: 500 x 450 x 200mm; 10kg